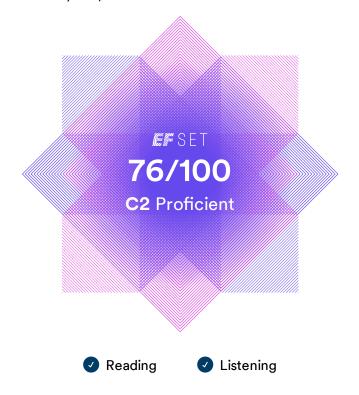

The achieved level is **76/100** on the EF SET score scale and **C2 Proficient** according to the Common European Framework of Reference (CEFR). The EF SET score is calculated as an average of the skill section scores.